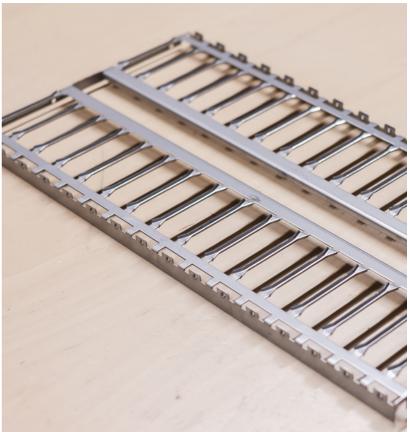

## First class machines

We make sure that our production equipment is modern and is able to respond to the changing needs of the industry. With high-class equipment we guarantee the best possible products. We have a combination machine at our disposal, with which we perform laser cutting, threads and drag holes, roll-shaped braces as well as earthing symbols.

The materials we use are stainless, acid-proof, electroplated, hot-dip galvanised and aluminum galvanised steel, spring steel, black iron, aluminum, copper, brass and plastics.