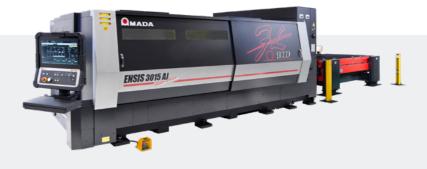

#### **OUR PRODUCTION EQUIPMENT:**

- AMADA ENSIS 3015 AJ -fiber laser cutter 2kW
- AMADA ENSIS 3015 AJ -fiber laser cutter 9kW + warehouse machine
- TRUMPF TruLaser 5030 -laser
- TRUMPF TruMatic 7000 -combination machine
- TRUMPF TruLaser Robot 5020 -laser welding cell
- AMADA EMZ M2 and Yaskawa -punching machines
- press brakes 7 pcs.